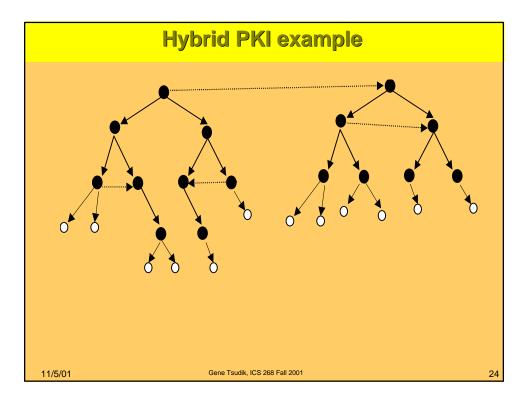

| Field                        | Value                                                                        |
|------------------------------|------------------------------------------------------------------------------|
| Encryption cipher used       | RC4-40, 40 bit                                                               |
| SSL Version                  | 300                                                                          |
|                              | Client Certificate                                                           |
| Serial number                | f1f382f3f884f184<br>f9f48382f28182f8<br>858182f082f9f6f8<br>82f582f1f681f3f5 |
| E-mail address               | mike_lude@beyond-software.com                                                |
| Common name                  | Michael Lude                                                                 |
| Organizational unit          | VeriSign Class 1 CA - Individual Subscriber                                  |
| Organization                 | VeriSign, Inc.                                                               |
| Locality                     | Internet                                                                     |
| Client's state or province   |                                                                              |
| Client's country             |                                                                              |
| Issuer's organizational unit | VeriSign Class 1 CA - Individual Subscriber                                  |
| Issuer's organization        | VeriSign, Inc.                                                               |
| Issuer's locality            | Internet                                                                     |
| Issuer's state or province   |                                                                              |
| Issuer's country             |                                                                              |
| Certificate valid from       | Wednesday, February 18, 1998 at 12:00:00 AM                                  |
| Certificate valid until      | Monday, April 20, 1998 at 12:59:59 AM                                        |
| Status                       | REVOCATION UNKNOWN                                                           |