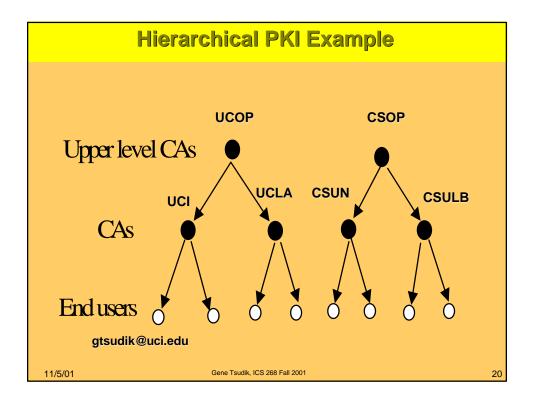

Issuer's organization        | VeriSign, Inc.                                                               |
| Issuer's locality            | Internet                                                                     |
| Issuer's state or province   |                                                                              |
| Issuer's country             |                                                                              |
| Certificate valid from       | Wednesday, February 18, 1998 at 12:00:00 AM                                  |
| Certificate valid until      | Monday, April 20, 1998 at 12:59:59 AM                                        |
| Status                       | REVOCATION UNKNOWN                                                           |