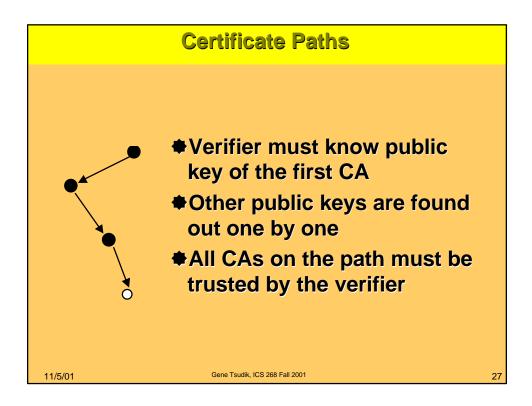

nization        | VeriSign, Inc.                                                               |
| Issuer's locality            | Internet                                                                     |
| Issuer's state or province   |                                                                              |
| Issuer's country             |                                                                              |
| Certificate valid from       | Wednesday, February 18, 1998 at 12:00:00 AM                                  |
| Certificate valid until      | Monday, April 20, 1998 at 12:59:59 AM                                        |
| Status                       | REVOCATION UNKNOWN                                                           |