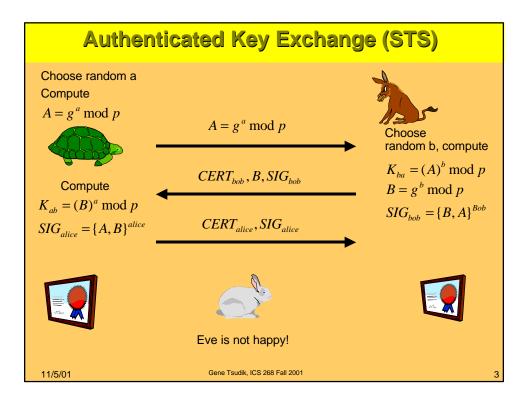

| Field                        | Value                                                                        |
|------------------------------|------------------------------------------------------------------------------|
| Encryption cipher used       | RC4-40, 40 bit                                                               |
| SSL Version                  | 300                                                                          |
|                              | Client Certificate                                                           |
| Serial number                | f1f382f3f884f184<br>f9f48382f28182f8<br>858182f082f9f6f8<br>82f582f1f681f3f5 |
| E-mail address               | mike_lude@beyond-software.com                                                |