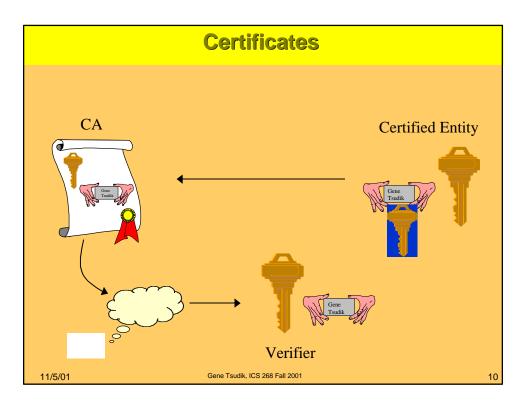

| Field                        | Value                                                                        |
|------------------------------|------------------------------------------------------------------------------|
| Encryption cipher used       | RC4-40, 40 bit                                                               |
| SSL Version                  | 300                                                                          |
|                              | Client Certificate                                                           |
| Serial number                | f1f382f3f884f184<br>f9f48382f28182f8<br>858182f082f9f6f8<br>82f582f1f681f3f5 |
| E-mail address               | mike_lude@beyond-software.com                                                |
| Common name                  | Michael Lude                                                                 |
| Organizational unit          | VeriSign Class 1 CA - Individual Subscriber                                  |
| Organization                 | VeriSign, Inc.                                                               |
| Locality                     | Internet                                                                     |
| Client's state or province   |                                                                              |
| Client's country             |                                                                              |
| Issuer's organizational unit | VeriSign Class 1 CA - Individual Subscriber                                  |
| Issuer's organization        | VeriSign, Inc.                                                               |
| Issuer's locality            | Internet                                                                     |
| Issuer's state or province   |                                                                              |
| Issuer's country             |                                                                              |
| Certificate valid from       | Wednesday, February 18, 1998 at 12:00:00 AM                                  |
| Certificate valid until      | Monday, April 20, 1998 at 12:59:59 AM                                        |
| Status                       | REVOCATION UNKNOWN                                                           |