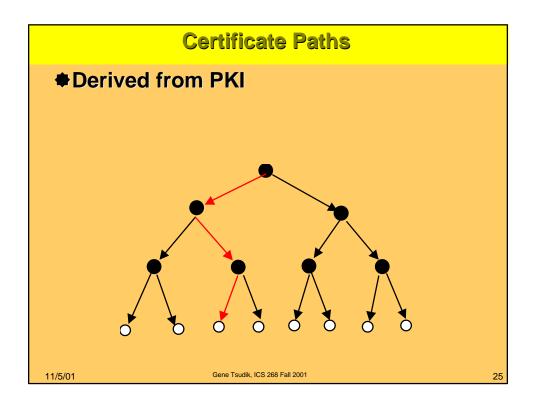

| Field                        | Value                                                                        |
|------------------------------|------------------------------------------------------------------------------|
| Encryption cipher used       | RC4-40, 40 bit                                                               |
| SSL Version                  | 300                                                                          |
|                              | Client Certificate                                                           |
| Serial number                | f1f382f3f884f184<br>f9f48382f28182f8<br>858182f082f9f6f8<br>82f582f1f681f3f5 |
| E-mail address               | mike_lude@beyond-software.com                                                |
| Common name                  | Michael Lude                                                                 |
| Organizational unit          | VeriSign Class 1 CA - Individual Subscriber                                  |
| Organization                 | VeriSign, Inc.                                                               |
| Locality                     | Internet                                                                     |
| Client's state or province   |                                                                              |
| Client's country             |                                                                              |
| Issuer's organizational unit | VeriSign Class 1 CA - Individual Subscriber                                  |
| Issuer's organization        | VeriSign, Inc.                                                               |
| Issuer's locality            | Internet                                                                     |
| Issuer's state or province   |                                                                              |
| Issuer's country             |                                                                              |
| Certificate valid from       | Wednesday, February 18, 1998 at 12:00:00 AM                                  |
| Certificate valid until      | Monday, April 20, 1998 at 12:59:59 AM                                        |
| Status                       | REVOCATION UNKNOWN                                                           |