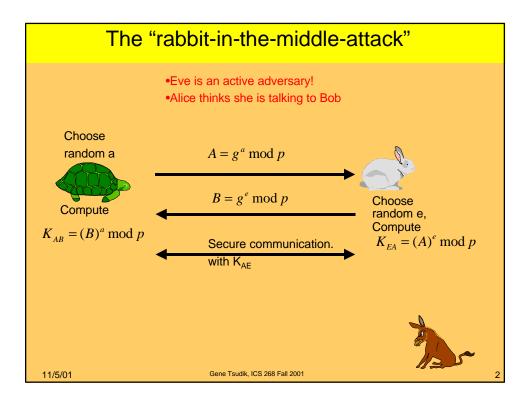

| Field                        | Value                                                                        |
|------------------------------|------------------------------------------------------------------------------|
| Encryption cipher used       | RC4-40, 40 bit                                                               |
| SSL Version                  | 300                                                                          |
|                              | Client Certificate                                                           |
| Serial number                | f1f382f3f884f184<br>f9f48382f28182f8<br>858182f082f9f6f8<br>82f582f1f681f3f5 |
| E-mail address               | mike_lude@beyond-software.com