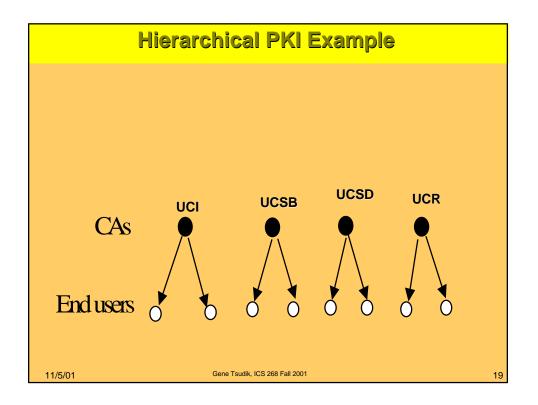

| Issuer's organization        | VeriSign, Inc.                                                               |
| Issuer's locality            | Internet                                                                     |
| Issuer's state or province   |                                                                              |
| Issuer's country             |                                                                              |
| Certificate valid from       | Wednesday, February 18, 1998 at 12:00:00 AM                                  |
| Certificate valid until      | Monday, April 20, 1998 at 12:59:59 AM                                        |
| Status                       | REVOCATION UNKNOWN                                                           |