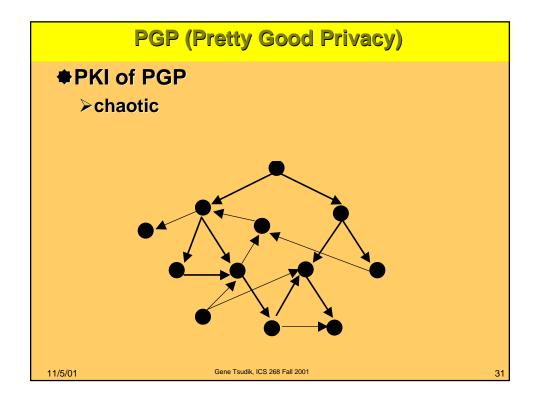

| VeriSign, Inc.                                                               |
| Issuer's locality            | Internet                                                                     |
| Issuer's state or province   |                                                                              |
| Issuer's country             |                                                                              |
| Certificate valid from       | Wednesday, February 18, 1998 at 12:00:00 AM                                  |
| Certificate valid until      | Monday, April 20, 1998 at 12:59:59 AM                                        |
| Status                       | REVOCATION UNKNOWN                                                           |