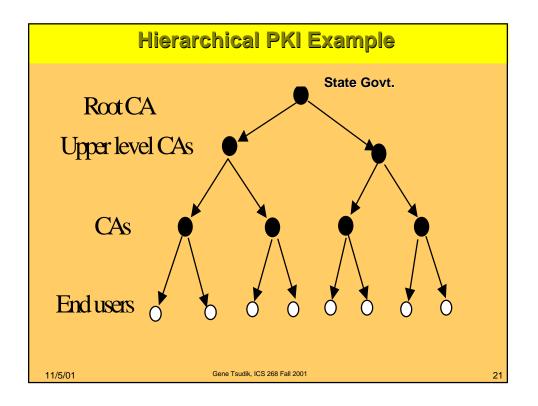

ssuer's organization        | VeriSign, Inc.                                                               |
| Issuer's locality            | Internet                                                                     |
| Issuer's state or province   |                                                                              |
| Issuer's country             |                                                                              |
| Certificate valid from       | Wednesday, February 18, 1998 at 12:00:00 AM                                  |
| Certificate valid until      | Monday, April 20, 1998 at 12:59:59 AM                                        |
| Status                       | REVOCATION UNKNOWN                                                           |