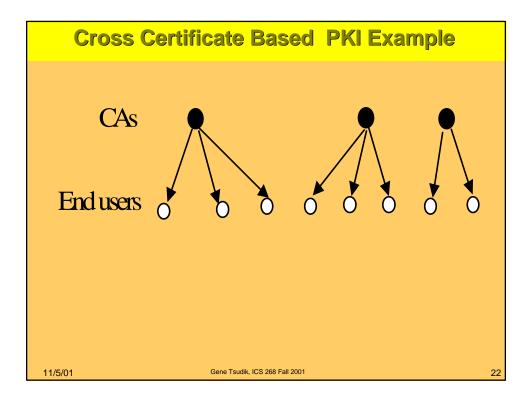

| Field                        | Value                                                                        |
|------------------------------|------------------------------------------------------------------------------|
| Encryption cipher used       | RC4-40, 40 bit                                                               |
| SSL Version                  | 300                                                                          |
|                              | Client Certificate                                                           |
| Serial number                | f1f382f3f884f184<br>f9f48382f28182f8<br>858182f082f9f6f8<br>82f582f1f681f3f5 |
| E-mail address               | mike_lude@beyond-software.com                                                |
| Common name                  | Michael Lude                                                                 |
| Organizational unit          | VeriSign Class 1 CA - Individual Subscriber                                  |
| Organization                 | VeriSign, Inc.                                                               |
| Locality                     | Internet                                                                     |
| Client's state or province   |                                                                              |
| Client's country             |                                                                              |
| Issuer's organizational unit | VeriSign Class 1 CA - Individual Subscriber                                  |
| Issuer's organization        | VeriSign, Inc.                                                               |
| Issuer's locality            | Internet                                                                     |
| Issuer's state or province   |                                                                              |
| Issuer's country             |                                                                              |
| Certificate valid from       | Wednesday, February 18, 1998 at 12:00:00 AM                                  |
| Certificate valid until      | Monday, April 20, 1998 at 12:59:59 AM                                        |
| Status                       | REVOCATION UNKNOWN                                                           |