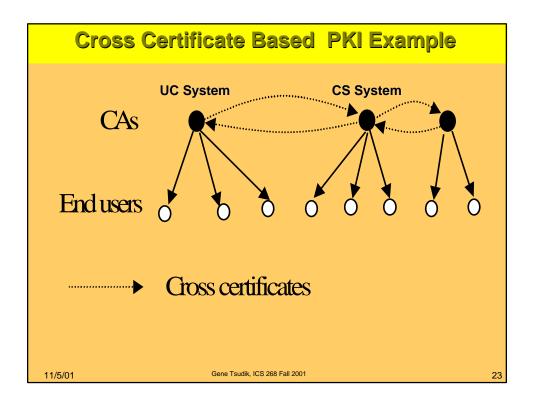

| Field                        | Value                                                                        |
|------------------------------|------------------------------------------------------------------------------|
| Encryption cipher used       | RC4-40, 40 bit                                                               |
| SSL Version                  | 300                                                                          |
|                              | Client Certificate                                                           |
| Serial number                | f1f382f3f884f184<br>f9f48382f28182f8<br>858182f082f9f6f8<br>82f582f1f681f3f5 |
| E-mail address               | mike_lude@beyond-software.com                                                |
| Common name                  | Michael Lude                                                                 |
| Organizational unit          | VeriSign Class 1 CA - Individual Subscriber                                  |
| Organization                 | VeriSign, Inc.                                                               |
| Locality                     | Internet                                                                     |
| Client's state or province   |                                                                              |
| Client's country             |                                                                              |
| Issuer's organizational unit | VeriSign Class 1 CA - Individual Subscriber                                  |
| Issuer's organization        | VeriSign, Inc.                                                               |
| Issuer's locality            | Internet                                                                     |
| Issuer's state or province   |                                                                              |
| Issuer's country             |                                                                              |
| Certificate valid from       | Wednesday, February 18, 1998 at 12:00:00 AM                                  |
| Certificate valid until      | Monday, April 20, 1998 at 12:59:59 AM                                        |
| Status                       | REVOCATION UNKNOWN                                                           |