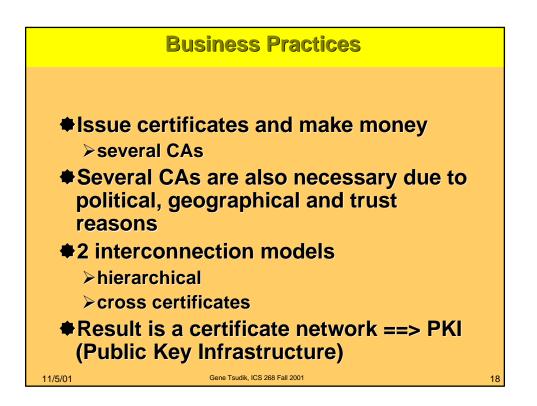

|
| Issuer's organization        | VeriSign, Inc.                                                               |
| Issuer's locality            | Internet                                                                     |
| Issuer's state or province   |                                                                              |
| Issuer's country             |                                                                              |
| Certificate valid from       | Wednesday, February 18, 1998 at 12:00:00 AM                                  |
| Certificate valid until      | Monday, April 20, 1998 at 12:59:59 AM                                        |
| Status                       | REVOCATION UNKNOWN                                                           |