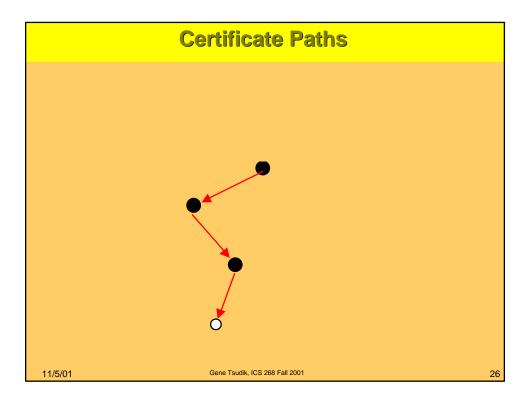

ganization        | VeriSign, Inc.                                                               |
| Issuer's locality            | Internet                                                                     |
| Issuer's state or province   |                                                                              |
| Issuer's country             |                                                                              |
| Certificate valid from       | Wednesday, February 18, 1998 at 12:00:00 AM                                  |
| Certificate valid until      | Monday, April 20, 1998 at 12:59:59 AM                                        |
| Status                       | REVOCATION UNKNOWN                                                           |