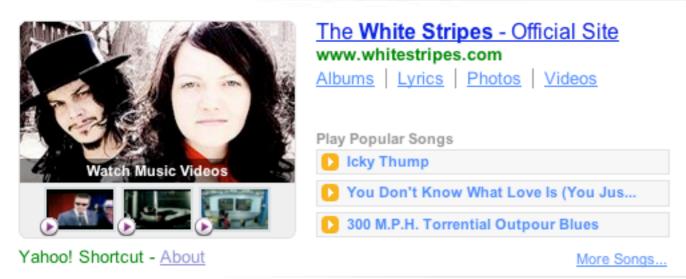

# Query shortcuts

- Map: "irvine, ca 92614"
- Calculation: "5+4"
- Flight Info: "american airlines 715"
- Stock price: "msft"
- Unit conversion: "1 dollar in euro"
- Music: "White Stripes"

## **Examples - query shortcuts**

#### The White Stripes

Official site for The White Stripes, the Detroit-based garage/blues duo featuring Jack and Meg White.

www.whitestripes.com - 2k - Cached