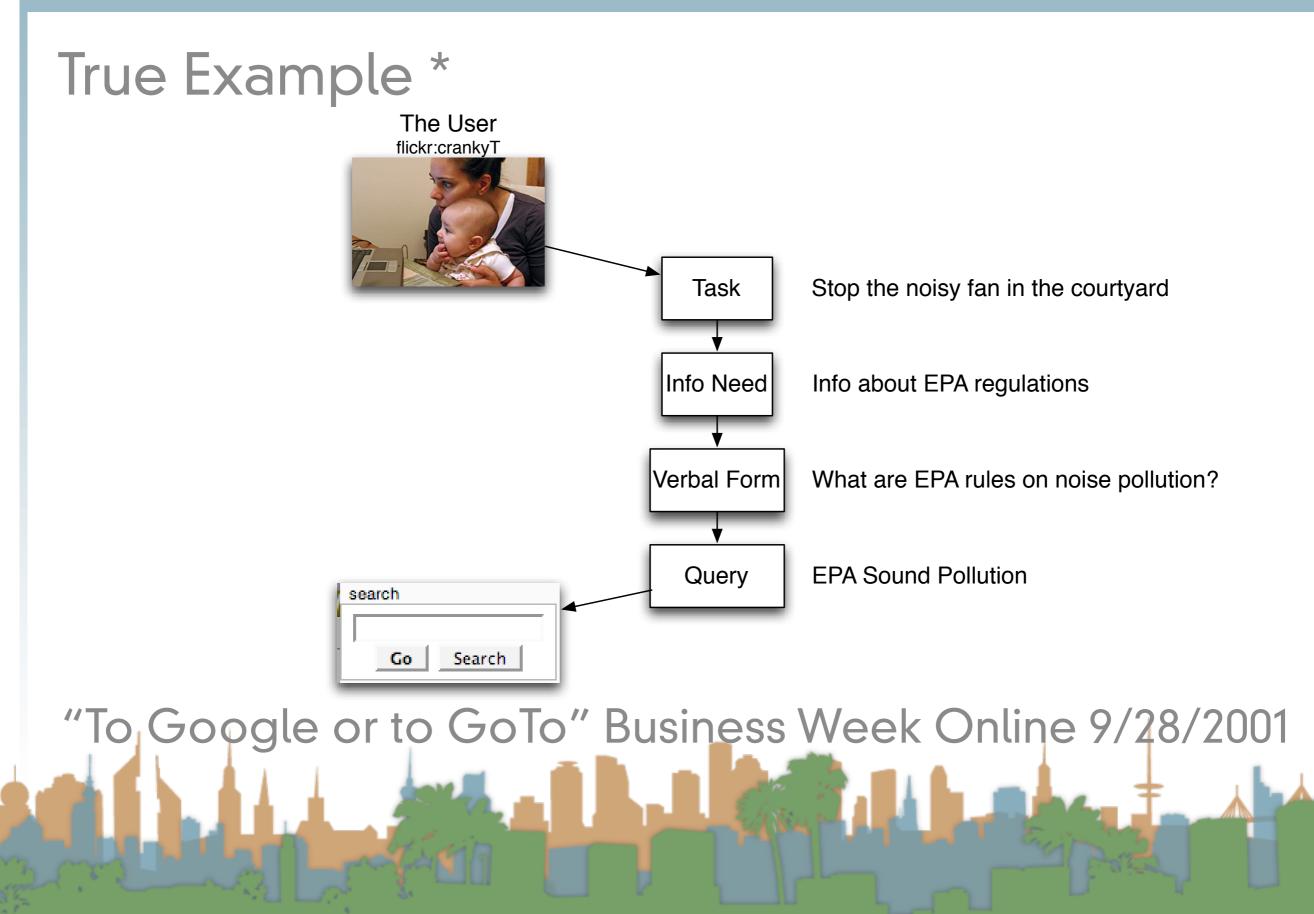

# Answering "the need behind the query"

- The query is often an imprecise indicator of what the user really wants
- What can we do to get a better handle on the underlying information need?
- Query language
  - Adjust rank of English results for a Japanese query
- Use user context
  - In particular geographic context

# Answering "the need behind the query"

- Guess what type of information the user wants
  - a web page?
  - a map?
  - a stock price?
  - what else?
- Correct queries
  - Suggest correct spellings
  - Suggest related searches (google-fu)